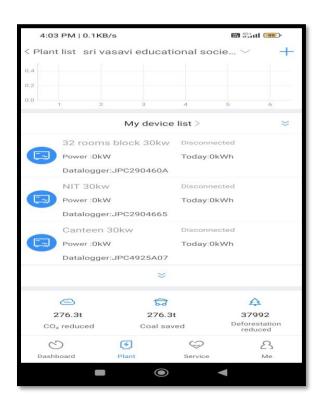

#### • Solar Metering App

(Sponsored by Sri Vasavi Educational Society) (Approved by AICTE, New Delhi & Recognized by UGC under section 2(f) & 12(B)) (Permanently affiliated to JNTUK, Kakinada, Accredited by NBA and NAAC with 'A' Grade) Pedatadepalli, TADEPALLIGUDEM – 534 101.W.G.Dist. (A.P)