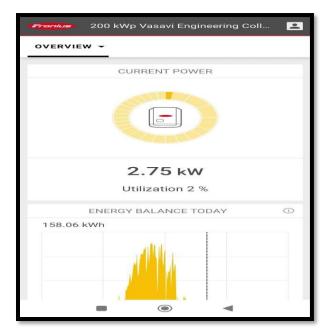

#### • Solar Metering App

(Sponsored by Sri Vasavi Educational Society) (Approved by AICTE, New Delhi & Recognized by UGC under section 2(f) & 12(B)) (Permanently affiliated to JNTUK, Kakinada, Accredited by NBA and NAAC with 'A' Grade) Pedatadepalli, TADEPALLIGUDEM – 534 101.W.G.Dist. (A.P)