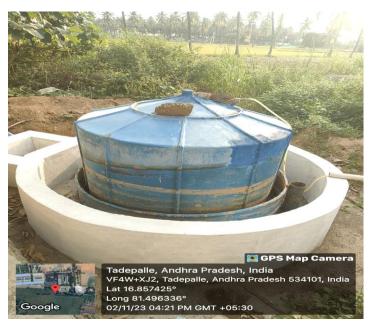

#### **Biogas Plant**

The bio gas plant at SVEC produces 35 to 40kg of biogas per day. The Bio degradable waste (food waste) of 10 to 15kg per day is required for the plant. The wastes are collected from college canteen and mess. The bio gas is utilized for canteen purpose.

#### • Biogas plant installed near canteen