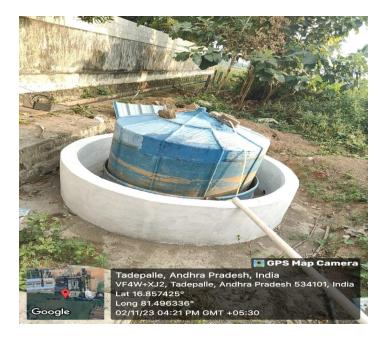

#### **Biogas Plant**

The bio gas plant at SVEC produces 35 to 40kg of biogas per day. The Bio degradable waste (food waste) of 10 to 15kg per day is required for the plant. The wastes are collected from college canteen and mess. The bio gas is utilized for canteen purpose.

#### • Biogas plant installed near canteen