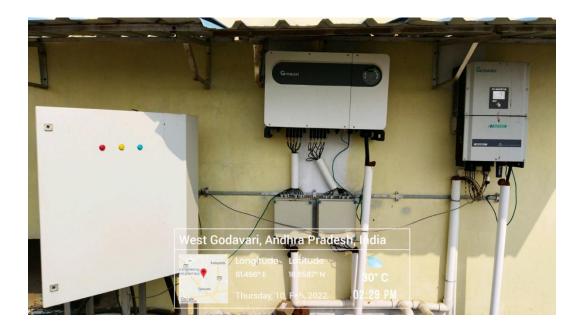

• Solar Inverter

(Sponsored by Sri Vasavi Educational Society) (Approved by AICTE, New Delhi & Recognized by UGC under section 2(f) & 12(B)) (Permanently affiliated to JNTUK, Kakinada, Accredited by NBA and NAAC with 'A' Grade) Pedatadepalli, TADEPALLIGUDEM – 534 101.W.G.Dist. (A.P)