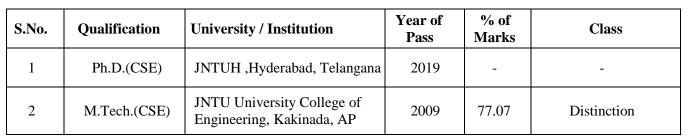

## **FACULTY PROFILE**

1. Name : Dr. Loshma Gunisetti

: Professor and Head, Department of AIM 2.Designation

Coordinator, IQAC

3. Date of joining in the Institution : 28-06-2004

4. Nature of Association : Regular

(Regular/Contractual/Adjunct)

6. Total Years of Experience : Teaching (21Y) Industry (01Y)

: Assistant Professor 7. Status as on date of joining

8. Present Status : Professor and Head, Department of AIM,

Coordinator, IQAC

9. Number of promotions since date of joining : 06 (Sr.Asst.Prof., Assoc.Prof., HOD-MCA,

HOD-CSE, Professor, HOD-AIM)

: CSI  $(\sqrt{\ })$  ISTE  $(\sqrt{\ })$  IDES  $(\sqrt{\ })$ 10. Professional body memberships